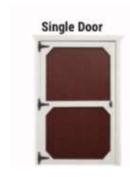

#### All Utility Sheds come with the following:

- Built on 2X6 Floor Joist
- Built with 4X6 Runners
- Sheeting under roof
- Choice of Metal or Shingle Roof
- Hurricane Straps on every other truss
- Sidewall Height 3'10"
- 8' Wide Utility Sheds come with a 48" single door
- 10' 16' Wide come with a 6' Double Door
- 8X12 10X14 come with 75" Wall Height
- 10X16 and larger come with 92" Wall Height