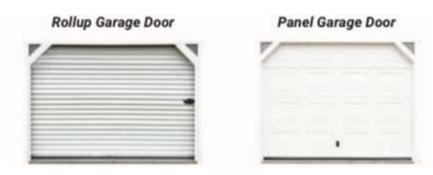

## **Garage Doors:**

| Style       | Cash     | 36 Mo   | 48 Mo   | (IN) 60 Mo | (OH) 60 Mo |
|-------------|----------|---------|---------|------------|------------|
| 6X7 Roll-Up | \$650.00 | \$30.09 | \$27.08 | \$24.08    | \$21.67    |
| 6X7 Panel   | \$750.00 | \$34.72 | \$31.25 | \$27.78    | \$25.00    |
| 9X7 Roll-Up | \$750.00 | \$34.72 | \$31.25 | \$27.78    | \$25.00    |
| 9X7 Panel   | \$850.00 | \$36.35 | \$35.42 | \$31.48    | \$28.34    |
|             |          |         |         |            |            |