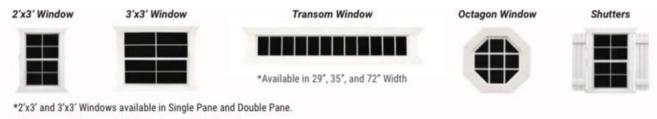

### **Windows:**

<sup>\*</sup>Shutters available on all 2'x3' Windows and 3'x3' Windows.

| Style               | Cash     | 36 Mo  | 48 Mo  | (IN) 60 Mo | (OH) 60 Mo |
|---------------------|----------|--------|--------|------------|------------|
| 2X3 Single Pane     | \$100.00 | \$4.63 | \$4.17 | \$3.71     | \$3.34     |
| 2X3 Double Pane     | \$150.00 | \$6.95 | \$6.25 | \$5.55     | \$5.00     |
| 3X3 Single Pane     | \$125.00 | \$5.79 | \$5.21 | \$4.63     | \$4.17     |
| 3X3 Double Pane     | \$200.00 | \$9.26 | \$8.34 | \$7.42     | \$6.68     |
| 18" Octagon         | \$100.00 | \$4.63 | \$4.17 | \$3.71     | \$3.34     |
| 29" Transom         | \$100.00 | \$4.63 | \$4.17 | \$3.71     | \$3.34     |
| 35" Transom         | \$125.00 | \$5.79 | \$5.21 | \$4.63     | \$4.17     |
| 72" Transom         | \$175.00 | \$8.11 | \$7.29 | \$6.48     | \$5.83     |
| Shutters per Window | \$75.00  | \$3.47 | \$3.13 | \$2.78     | \$2.50     |
|                     |          |        |        |            |            |