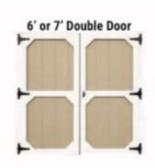

#### All Utility Sheds come with the following:

- Built on 2X6 Floor Joist
- Built with 4X6 Runners
- Sheeting under roof
- Choice of Metal or Shingle Roof
- Hurricane Straps on every other truss
- Sidewall Height 3'10"
- 8' Wide Utility Sheds come with a 48" single door
- 10' 16' Wide come with a 6' Double Door
- 8X12 10X14 come with 75" Wall Height
- 10X16 and larger come with 92" Wall Height