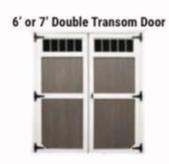

### **Barn Doors:**

| Style                | Cash     | 36 Mo   | 48 Mo   | (IN) 60 Mo | (OH) 60 Mo |
|----------------------|----------|---------|---------|------------|------------|
| 4X6 Single           | \$125.00 | \$5.79  | \$5.21  | \$4.63     | \$4.17     |
| 4X6 Single w/Transom | \$225.00 | \$10.42 | \$9.38  | \$8.33     | \$7.50     |
| 4X7 Single           | \$150.00 | \$6.95  | \$6.25  | \$5.55     | \$5        |
| 4X7 Single w/Transom | \$250.00 | \$11.58 | \$10.42 | \$9.26     | \$8.34     |
| 6X6 Double           | \$250.00 | \$11.58 | \$10.42 | \$9.26     | \$8.34     |
| 6X6 Double w/Transom | \$450.00 | \$20.84 | \$18.76 | \$16.66    | \$15.00    |
| 6X7 Double           | \$300.00 | \$13.90 | \$12.50 | \$11.10    | \$10.00    |
| 6X7 Double w/Transom | \$500.00 | \$23.16 | \$20.84 | \$18.52    | \$16.68    |
| Working Loft         | \$100.00 | \$4.63  | \$4.17  | \$3.71     | \$3.34     |
|                      |          |         |         |            |            |