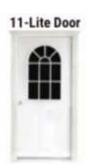

# 36" Wide Entry Doors: 5-Lite Door

| Door Type  | Cash     | 36 Mo   | 48 Mo   | (IN) 60 Mo | (OH) 60 Mo |
|------------|----------|---------|---------|------------|------------|
| Steel-Clad | \$300.00 | \$13.89 | \$12.5  | \$11.11    | \$10.00    |
| 4-Lite     | \$350.00 | \$14.82 | \$14.59 | \$12.97    | \$11.67    |
| 5-Lite     | \$350.00 | \$14.82 | \$14.59 | \$12.97    | \$11.67    |
| 9-Lite     | \$350.00 | \$14.82 | \$14.82 | \$12.97    | \$11.67    |
| 11-Lite    | \$400.00 | \$18.52 | \$16.67 | \$14.82    | \$13.33    |
|            |          |         |         |            |            |